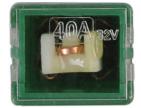

## J-Type Cartridge Fuse 40A, Green 10pc

A pack of 40 amp J-case fuses, designed to provide an increased time delay and low voltage drop to protect against excess current. Suitable for Japanese, Korean & most Asian vehicles.

## **Additional Information**

- 40 amp J-case cartridge fuses.
- Fuse overall length: 27.2mm; top width: 13.6mm; depth: 11.7mm.
- Voltage rating: 32V DC max. Operating temperature: -40°C to 125°C
- · RoHS & REACH compliant.
- Included in assortment of J-type fuses, Part No. 30720. Low profile J-type fuse assortment also available, Part No. 30721.