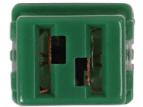

## J-Type Cartridge Fuse 40A, Green 10pc

A pack of 40 amp J-case fuses, designed to provide an increased time delay and low voltage drop to protect against excess current. Suitable for Japanese, Korean & most Asian vehicles.

## **Additional Information**

- 40 amp J-case cartridge fuses.
- Fuse overall length: 27.2mm; top width: 13.6mm; depth: 11.7mm.
- Voltage rating: 32V DC max. Operating temperature: -40°C to 125°C
- · RoHS & REACH compliant.
- Included in assortment of J-type fuses, Part No. 30720. Low profile J-type fuse assortment also available, Part No. 30721.