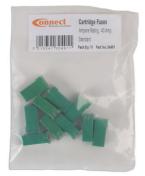

## J-Type Cartridge Fuse 40A, Green 10pc

A pack of 40 amp J-case fuses, designed to provide an increased time delay and low voltage drop to protect against excess current. Suitable for Japanese, Korean & most Asian vehicles.

## **Additional Information**

- 40 amp J-case cartridge fuses.
- Fuse overall length: 27.2mm; top width: 13.6mm; depth: 11.7mm.
- Voltage rating: 32V DC max. Operating temperature: -40°C to 125°C
- · RoHS & REACH compliant.
- Included in assortment of J-type fuses, Part No. 30720. Low profile J-type fuse assortment also available, Part No. 30721.